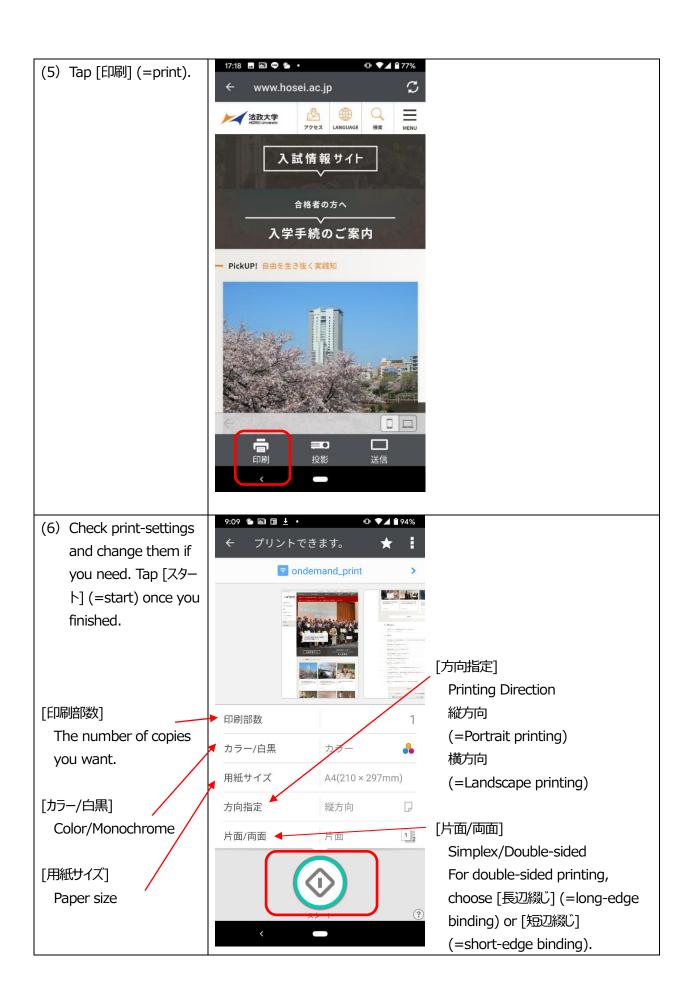

### Printing Method2-1: Website Page Printing via Google Chrome

XThe display indicated in the manual might differ depending on browser version.

(1) Open the website 89 : page you want to print out. 入試情報サイト 入学手続を完了した方へ 新入生案内 — PickUP! 自由を生き抜く実践知 (2) Open the menu beside URL, which is circled in red as image example. 入試情報サイト 入学手続を完了した方へ 新入生案内 ー PickUP! 自由を生き抜く実践知

(3) Tap [開く](=open) to open the page by 「RICOH カンタン入出カ」Application.

(4) Tap [印刷](=print).

(7) After the message [送信完了](=sending completed) has shown, go straight to the nearest Ondemand Printer to run your job.