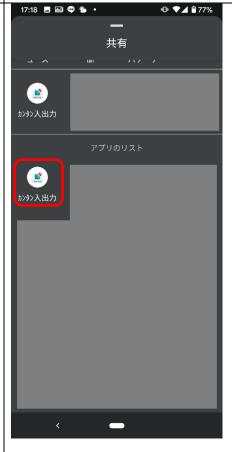

(3) Tap [共有] (=share).

(4) Tap the icon of
「RICOH カンタン入出
カ」 from application
list.

(7) After the message [送信完了](=sending completed) has shown, go straight to the nearest Ondemand Printer to run your job.