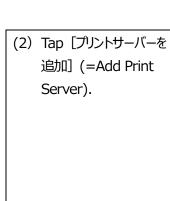

#### 2. Connect to WIFI-LAN.

Connect to hosei-wifi or EN-HOSEI.

- 3. Register to file server.
  - \*\*To Android Users: the screen indicated in this manual may differ slightly depending on Android model you use.
- (1) Launch the
  Application, then tap
  [プリントサーバー設
  定](=Print Server
  Settings).