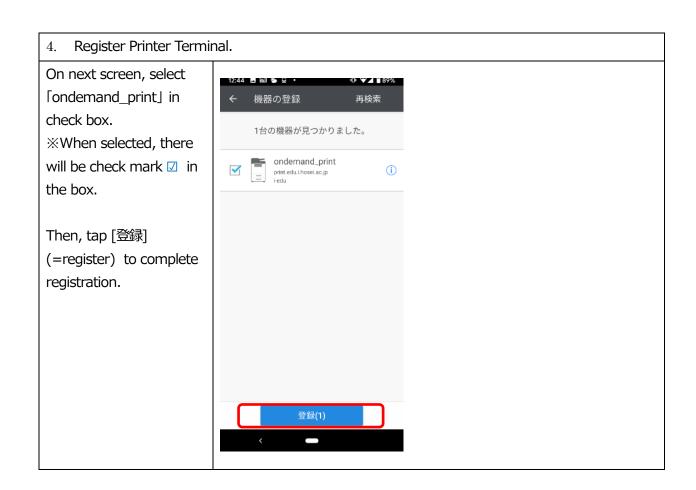

(3) Enter all information written in the list on the right to register to printer server, then tap
[検索] (=search).

| Setting Terms         | Registration Information |
|-----------------------|--------------------------|
| IP Address/Host Name  | print1.edu.i.hosei.ac.jp |
| Printer Terminal Name | ondemand_print           |
| Domain Name           | i-edu                    |
| User ID               | "personal iedu-account"  |
| Password              | "personal iedu-account   |
|                       | password"                |