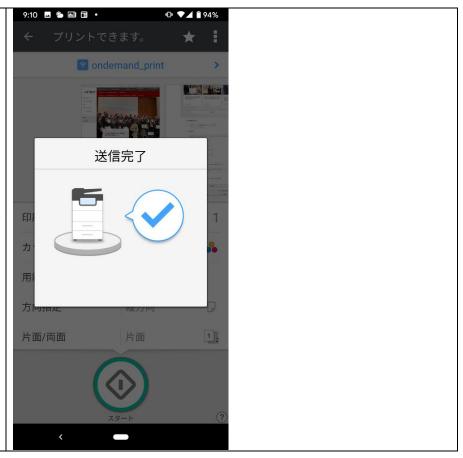

## Printing Method (except Website Page Printing)

(5) After the message [送信完了](=sending completed) has shown, go straight to the nearest Ondemand Printer to run your job.

XYou can delete your job at the menu screen of every On-demand Printer if you want to cancel after you sent it.

(3) Tap [共有] (=share).

(4) Tap the icon of
「RICOH カンタン入出
カ」 from application
list.

(7) After the message [送信完了](=sending completed) has shown, go straight to the nearest Ondemand Printer to run your job.