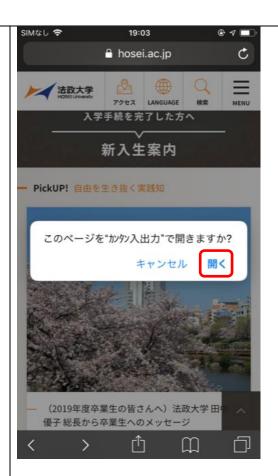

#### Printing Method2-2: Website Page Printing via Safari

\*\*The display indicated in the manual might differ depending on browser version.

19:02 (1) Open the website △ hosei.ac.jp C page you want to print out. 法政大学 新入生案内 - PickUP! 自由を生き抜く実践知 (2019年度卒業生の皆さんへ) 法政大学田 優子 総長から卒業生へのメッセージ Ô (2) Tap the icon circled hosei.ac.jp in red as image example. 法政大学 新入生案内 - PickUP! 自由を生き抜く実践知 (2019年度卒業生の皆さんへ) 法政大学田 優子 総長から卒業生へのメッセージ M

(3) Tap [開く](=open) to open the page by 「RICOH カンタン入出カ」Application.

(4) Tap [印刷](=print).

(7) After the message [送信完了](=sending completed) has shown, go straight to the nearest Ondemand Printer to run your job.