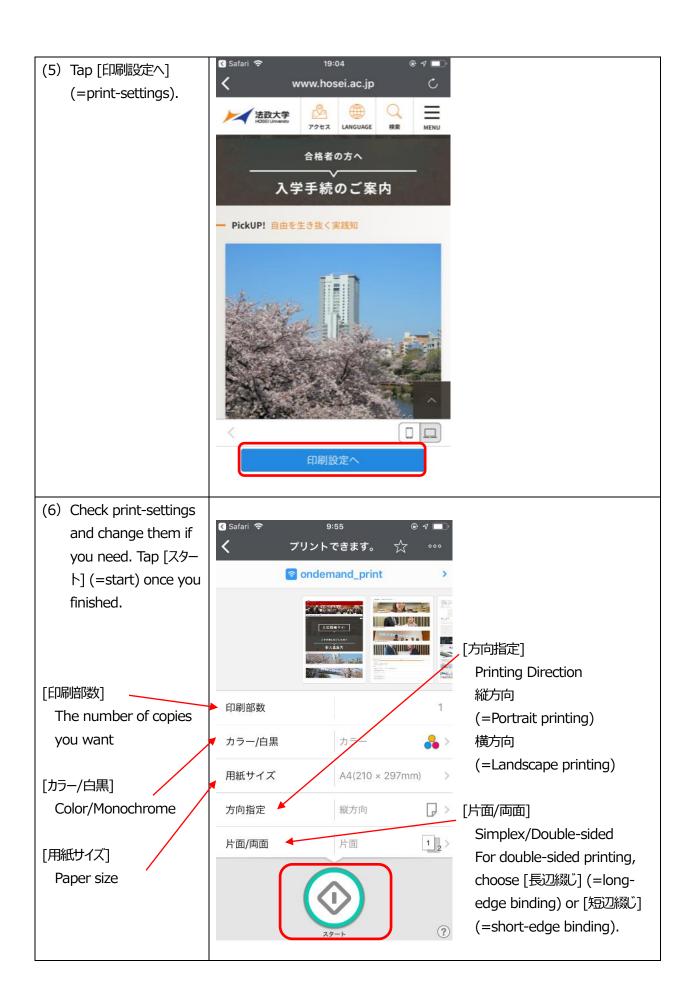

#### Printing Method2-2: Website Page Printing via Safari

\*\*The display indicated in the manual might differ depending on browser version.

19:02 (1) Open the website △ hosei.ac.jp C page you want to print out. 法政大学 新入生案内 - PickUP! 自由を生き抜く実践知 (2019年度卒業生の皆さんへ) 法政大学田 優子 総長から卒業生へのメッセージ Ô (2) Tap the icon circled hosei.ac.jp in red as image example. 法政大学 新入生案内 - PickUP! 自由を生き抜く実践知 (2019年度卒業生の皆さんへ) 法政大学田 優子 総長から卒業生へのメッセージ M

(3) Tap [開く](=open) to open the page by 「RICOH カンタン入出カ」Application.

(4) Tap [印刷](=print).

(7) After the message [送信完了](=sending completed) has shown, go straight to the nearest Ondemand Printer to run your job.