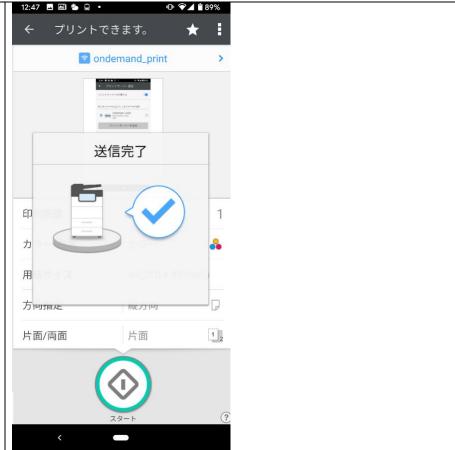

## Printing Method (except Website Page Printing)

(5) After the message [送信完了](=sending completed) has shown, go straight to the nearest Ondemand Printer to run your job.

XYou can delete your job at the menu screen of every On-demand Printer if you want to cancel after you sent it.