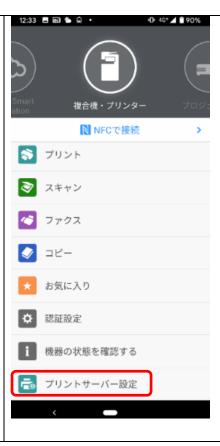

#### 2. Connect to WIFI-LAN.

Connect to hosei-wifi or EN-HOSEI.

- 3. Register to file server.
  - \*\*To Android Users: the screen indicated in this manual may differ slightly depending on Android model you use.
- (1) Launch the
  Application, then tap
  [プリントサーバー設
  定](=Print Server
  Settings).