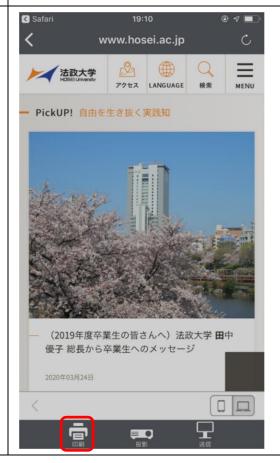

#### Printing Method2-2: Website Page Printing via Safari

\*\*The display indicated in the manual might differ depending on browser version.

19:02 (1) Open the website △ hosei.ac.jp C page you want to print out. 法政大学 新入生案内 - PickUP! 自由を生き抜く実践知 (2019年度卒業生の皆さんへ) 法政大学田 優子 総長から卒業生へのメッセージ Ô (2) Tap the icon circled hosei.ac.jp in red as image example. 法政大学 新入生案内 - PickUP! 自由を生き抜く実践知 (2019年度卒業生の皆さんへ) 法政大学田 優子 総長から卒業生へのメッセージ M

(3) Tap [開く](=open) to open the page by 「RICOH カンタン入出カ」Application.

(4) Tap [印刷](=print).

(7) After the message [送信完了](=sending completed) has shown, go straight to the nearest Ondemand Printer to run your job.