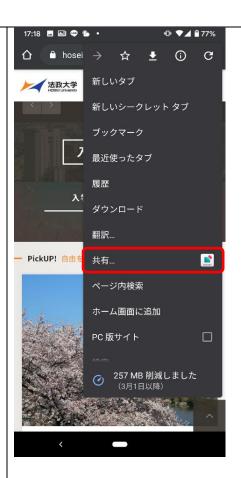

### Printing Method2-1: Website Page Printing via Google Chrome

XThe display indicated in the manual might differ depending on browser version.

(1) Open the website 89 : page you want to print out. 入試情報サイト 入学手続を完了した方へ 新入生案内 — PickUP! 自由を生き抜く実践知 (2) Open the menu beside URL, which is circled in red as image example. 入試情報サイト 入学手続を完了した方へ 新入生案内 ー PickUP! 自由を生き抜く実践知

(3) Tap [共有] (=share).

(4) Tap the icon of
「RICOH カンタン入出
カ」 from application
list.

(7) After the message [送信完了](=sending completed) has shown, go straight to the nearest Ondemand Printer to run your job.