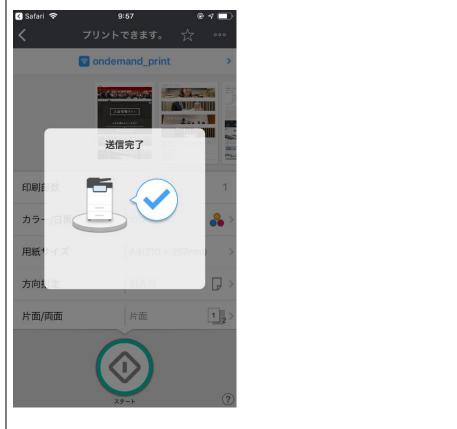

## Printing Method (except Website Page Printing)

(5) After the message [送信完了](=sending completed) has shown, go straight to the nearest Ondemand Printer to run your job.

XYou can delete your job at the menu screen of every On-demand Printer if you want to cancel after you sent it.

(3) Tap [開く](=open) to open the page by 「RICOH カンタン入出カ」Application.

(4) Tap [印刷](=print).

(7) After the message [送信完了](=sending completed) has shown, go straight to the nearest Ondemand Printer to run your job.