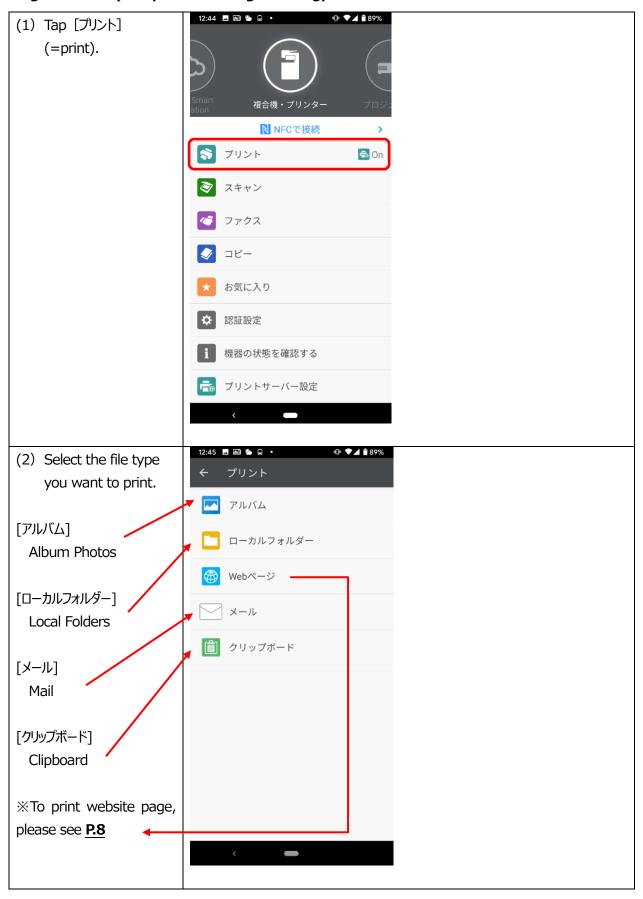

# How to Print from Personal Devices

via" RICOH カンタン入出力アプリ(RICOH kantan nyu-shutsuryoku Application)"

This manual is for On-demand Printing from personal devices like smartphones by "RICOH カンタン 入出力アプリ(RICOH kantan nyu-shutsuryoku Application)" within iedu2025 on Ichigaya Campus, Hosei University.