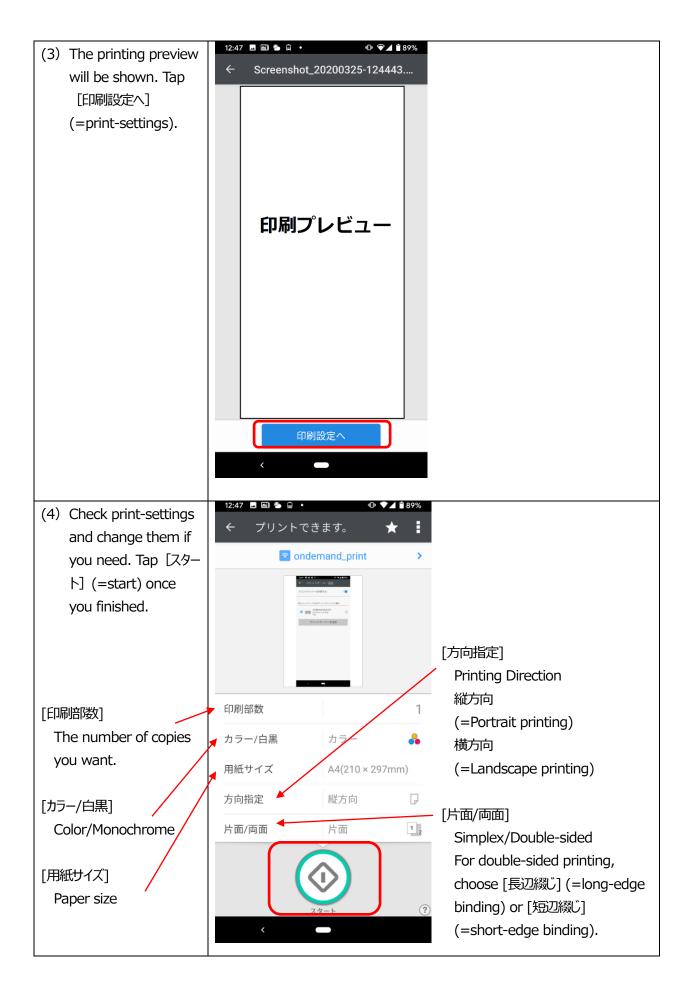

## Printing Method (except Website Page Printing)

(5) After the message [送信完了](=sending completed) has shown, go straight to the nearest Ondemand Printer to run your job.

XYou can delete your job at the menu screen of every On-demand Printer if you want to cancel after you sent it.