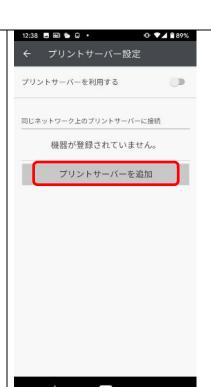

#### 2. Connect to WIFI-LAN.

Connect to hosei-wifi or EN-HOSEI.

- 3. Register to file server.
  - \*\*To Android Users: the screen indicated in this manual may differ slightly depending on Android model you use.
- (1) Launch the
  Application, then tap
  [プリントサーバー設
  定](=Print Server
  Settings).