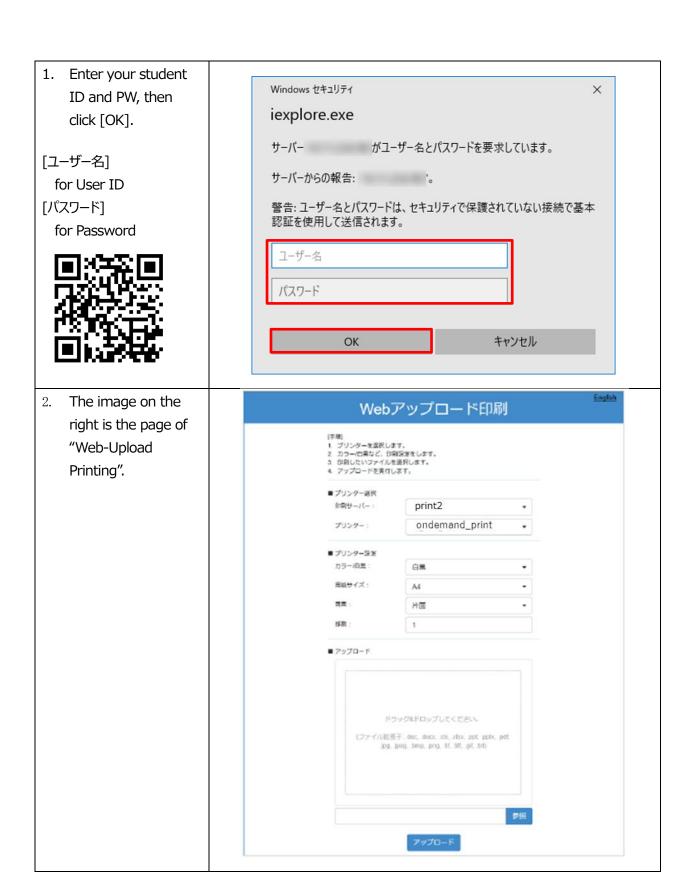

To refer to the manuals of VPN connection:

<URL: https://netsys.hosei.ac.jp>

Access the following URL for print-settings: https://printweb.edu.i.hosei.ac.jp/rgate/webupload/ja You can also scan the QR-Code below to get to this page.