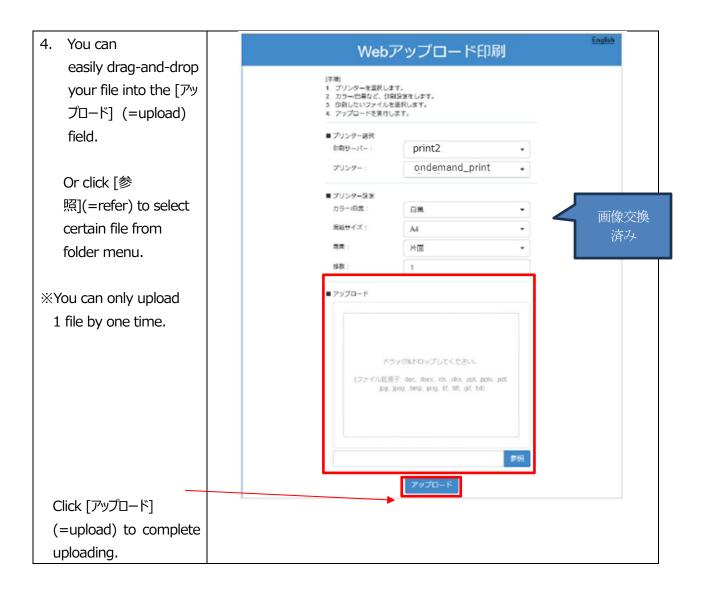

The Web-Upload of printing file is completed and stocked in On-demand Printers by data now. You can go to the nearest On-demand Printer to carry out the job.

The manuals setting under the On-demand Printers can be referred if you had questions about printing operation.