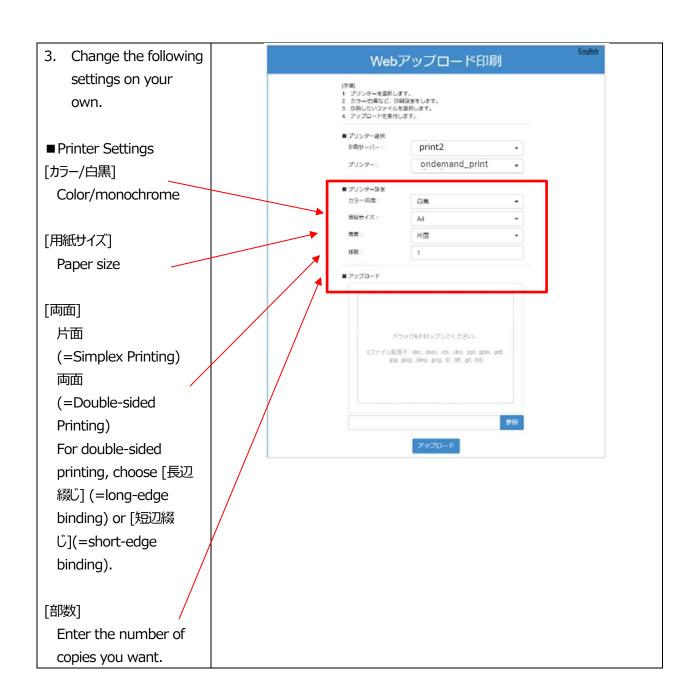

To refer to the manuals of VPN connection:

<URL: https://netsys.hosei.ac.jp>

Access the following URL for print-settings: https://printweb.edu.i.hosei.ac.jp/rgate/webupload/ja You can also scan the QR-Code below to get to this page.

The Web-Upload of printing file is completed and stocked in On-demand Printers by data now. You can go to the nearest On-demand Printer to carry out the job.

The manuals setting under the On-demand Printers can be referred if you had questions about printing operation.