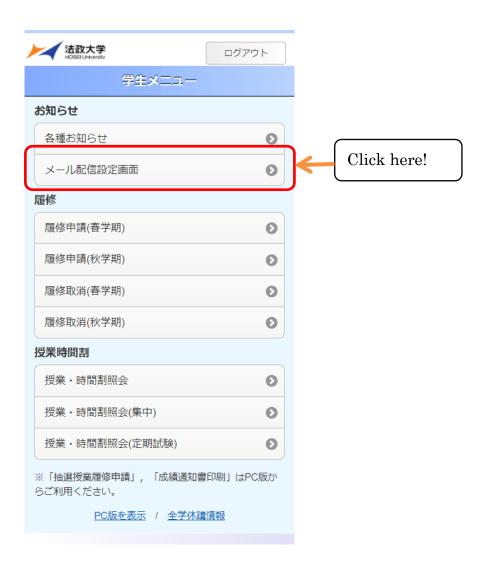

## 2. Function to set your email address for receiving the information:

As a default, latest news is sent to the email address given by the university (xxx@stu.hosei.ac.jp), but students can change the setting afterword.