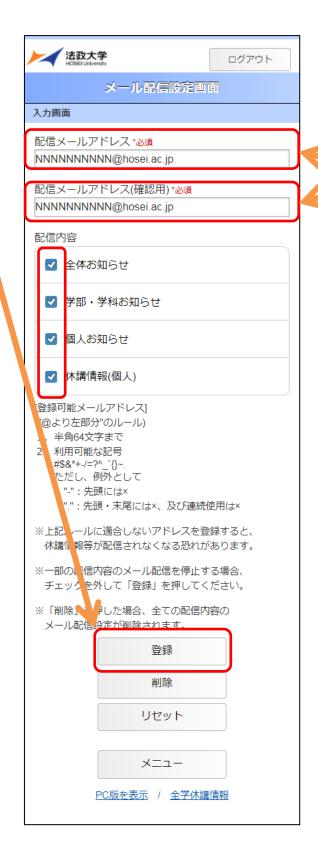

3. Input your email address and check all boxes.

Click (登録 ) to register your email address.

Input the same

email address