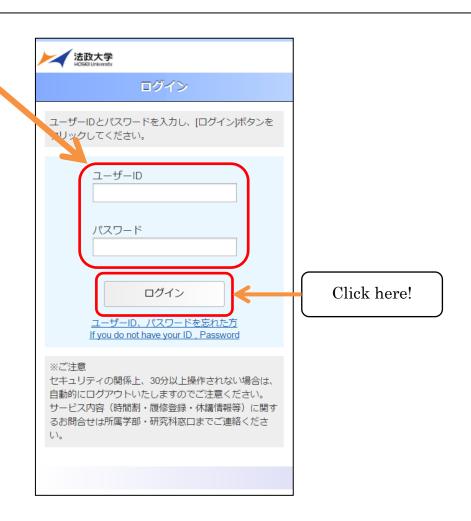

## <Smartphone Service>

1. Please click the website below or scan the QR code to log into Smartphone Service.

URL:

https://www.as.hosei.ac.jp/kyomu/smartphone/

QR Code:

The assigned User ID and password are required to log into 'Information Portal Site'.