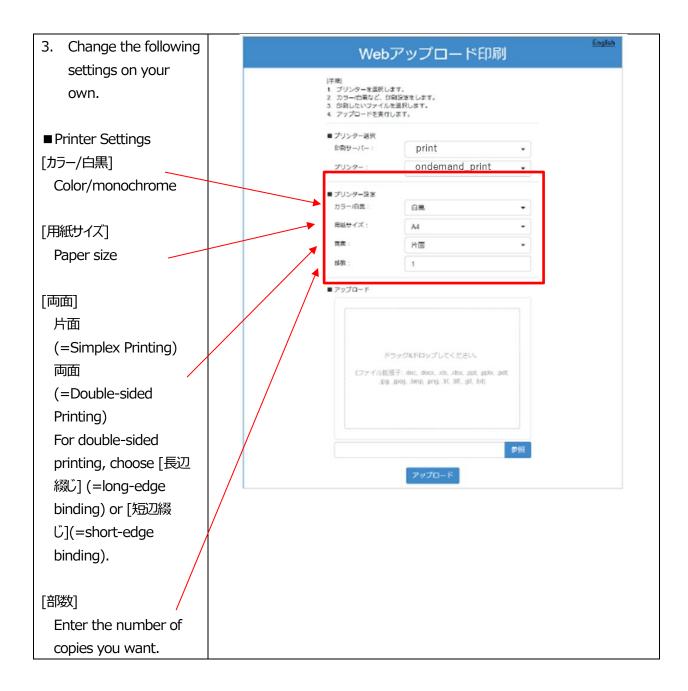

| You can easily drag-<br>and-drop your file                               | Webアップロード印刷                                                                                                           |                         |       |
|--------------------------------------------------------------------------|-----------------------------------------------------------------------------------------------------------------------|-------------------------|-------|
| into the [アップロード]<br>(=upload) field.                                    | 手掲 <br>1. ブリンターを提択します。<br>2. カラー(内策など、分割協定をします。<br>3. 分割したいファイルを選択します。<br>4. アップロードを実行します。                            |                         |       |
| Or click [参<br>照](=refer) to select<br>certain file from<br>folder menu. | <ul> <li>プリンター週沢<br/>印刷サーバー:</li> <li>プリンター:</li> <li>プリンター設定<br/>カラール目里:</li> <li>用紙サイズ:</li> <li>首素:</li> </ul>     | print<br>ondemand_print | •     |
|                                                                          | 移取:                                                                                                                   | H面<br>1                 |       |
| 1 file by one time.                                                      | ■ アップロード<br>ドラッグ&ドロップしてください。<br>(ファイル接張子: doc, docx, x5, Jitx, ppt, ppt, .pdt,<br>JDg. Jpagtmp, prg. 3f, 3ff, gd, 3d) |                         |       |
| Click [アップロード]                                                           |                                                                                                                       |                         | 97 5R |
| (=upload) to complete                                                    |                                                                                                                       | アップロード                  |       |
| uploading.                                                               |                                                                                                                       |                         |       |