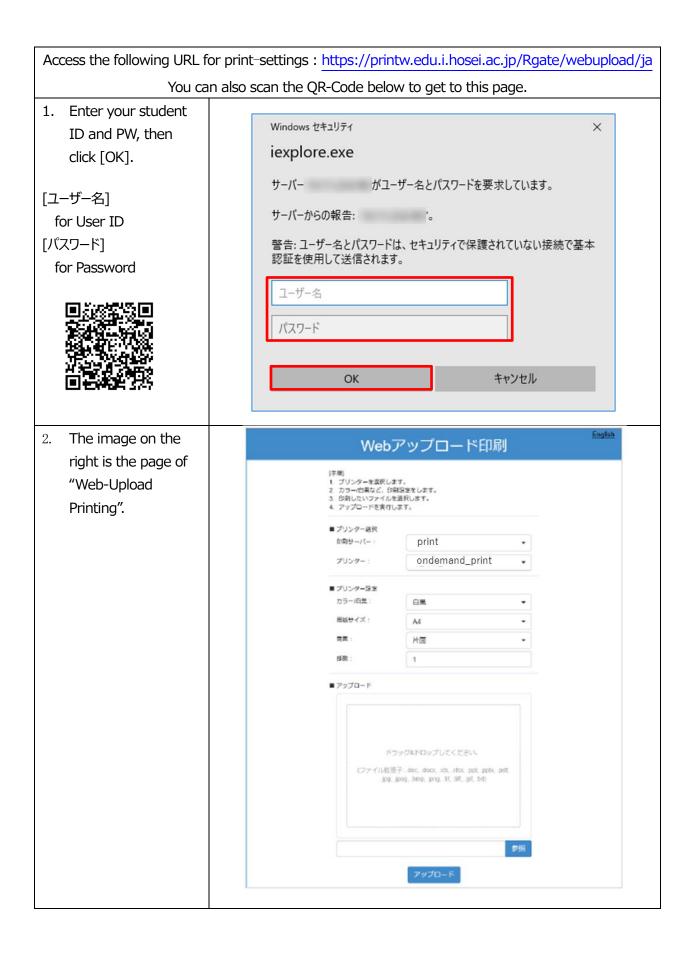

## About Available Printing Files

By this printing method, you can print out files such as **(Office documents, PDF files, txt, and Image files)**.

Attention: Direct printing of Website pages is NOT supported in this printing method.

| You can easily drag-<br>and-drop your file                               | Webアップロード印刷                                                                                                           |                         |       |
|--------------------------------------------------------------------------|-----------------------------------------------------------------------------------------------------------------------|-------------------------|-------|
| into the [アップロード]<br>(=upload) field.                                    | 手掲 <br>1. ブリンターを提択します。<br>2. カラー(内策など、分割協定をします。<br>3. 分割したいファイルを選択します。<br>4. アップロードを実行します。                            |                         |       |
| Or click [参<br>照](=refer) to select<br>certain file from<br>folder menu. | <ul> <li>プリンター週沢<br/>印刷サーバー:</li> <li>プリンター:</li> <li>プリンター設定<br/>カラール目里:</li> <li>用紙サイズ:</li> <li>首素:</li> </ul>     | print<br>ondemand_print | •     |
|                                                                          | 移取:                                                                                                                   | H面<br>1                 |       |
| 1 file by one time.                                                      | ■ アップロード<br>ドラッグ&ドロップしてください。<br>(ファイル接張子: doc, docx, x5, Jitx, ppt, ppt, .pdt,<br>JDg. Jpagtmp, prg. 3f, 3ff, gd, 3d) |                         |       |
| Click [アップロード]                                                           |                                                                                                                       |                         | 97 5R |
| (=upload) to complete                                                    |                                                                                                                       | アップロード                  |       |
| uploading.                                                               |                                                                                                                       |                         |       |