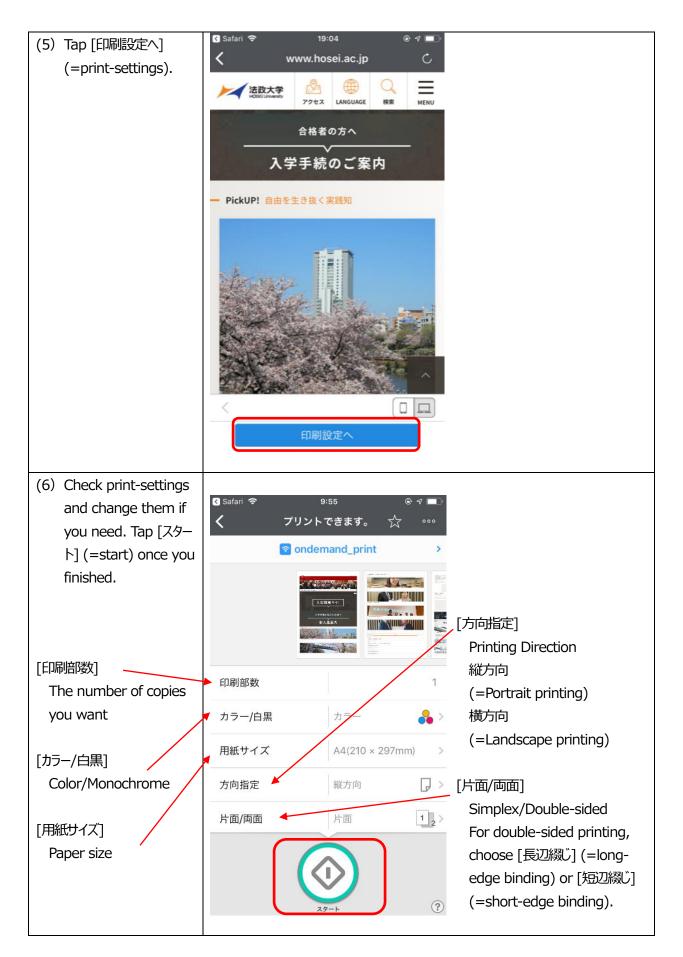

To refer to the manuals of Wireless LAN connection:

<URL: https://netsys.hosei.ac.jp>

#### About Available Printing Files

By this printing method, you can print out files such as **[Office documents, PDF files, txt, Image files, and Website pages]** .