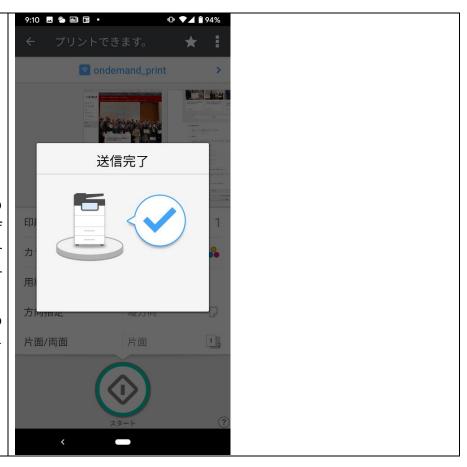

#### Printing Method① (except Website Page Printing)

(5) After the message [送信完了](=sending completed) has shown, go straight to the nearest Ondemand Printer to run your job.

\*\*You can delete your job at the menu screen of every On-demand Printer if you want to cancel after you sent it.