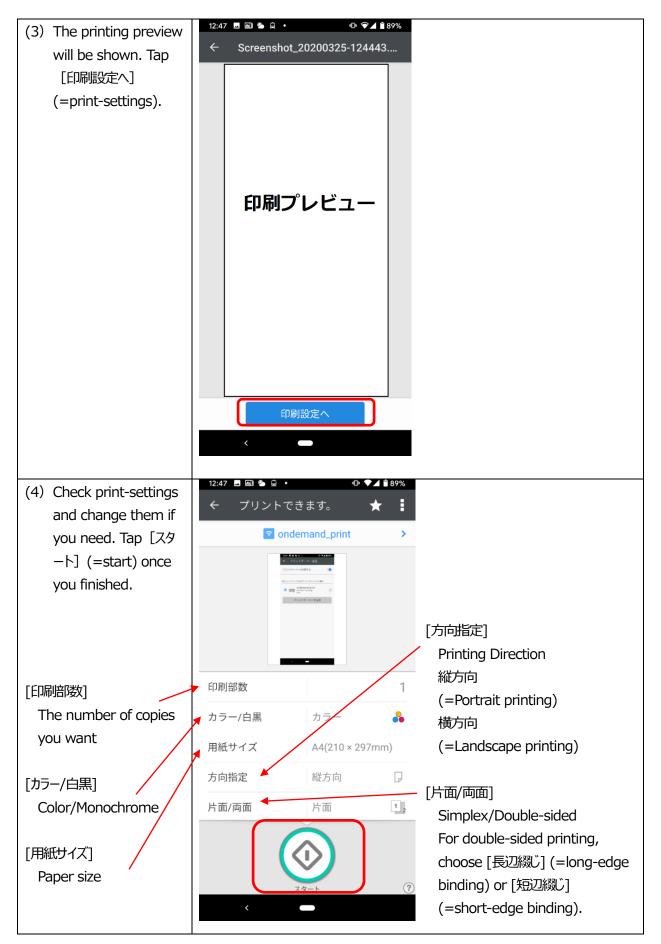

#### Printing Method① (except Website Page Printing)

(5) After the message [送信完了](=sending completed) has shown, go straight to the nearest Ondemand Printer to run your job.

\*\*You can delete your job at the menu screen of every On-demand Printer if you want to cancel after you sent it.

For details, please refer to the User Manual of Ondemand Printer.