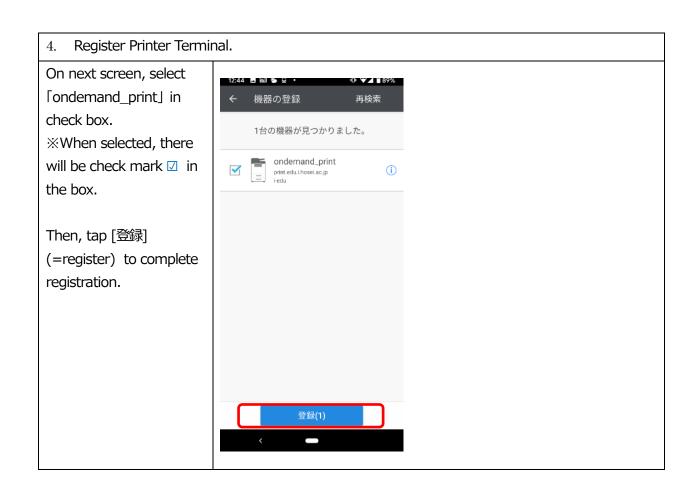

#### 2. Connect to WIFI-LAN.

Connect to hosei-wifi or EN-HOSEI.

- 3. Register to file server.
  - \*\*To Android Users: the screen indicated in this manual may differ slightly depending on Android model you use.
- (1) Launch the
  Application, then tap
  [プリントサーバー設
  定](=Print Server
  Settings).