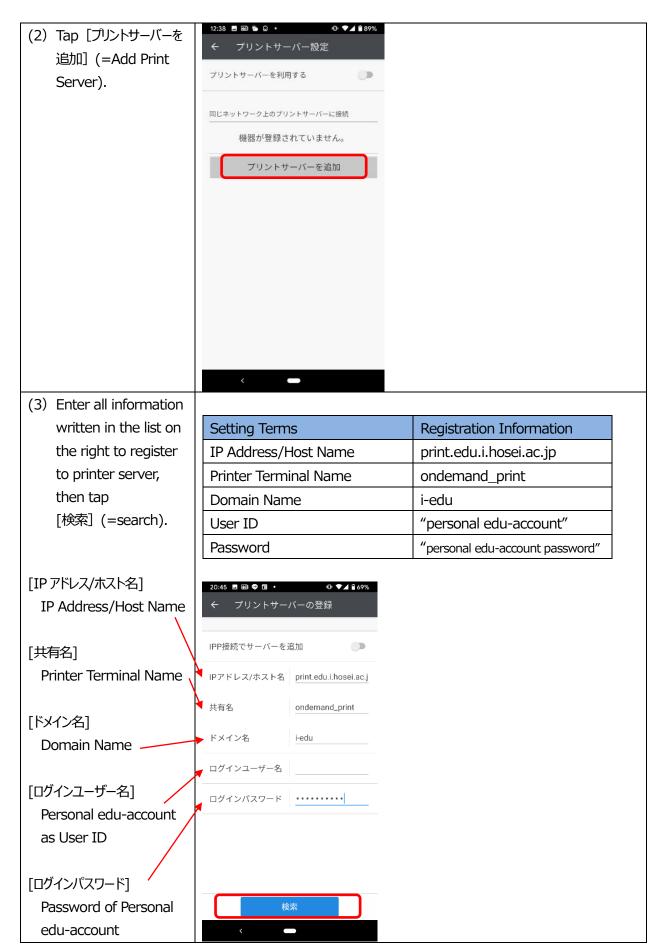

#### 2. Connect to WIFI-LAN.

Connect to hosei-wifi or EN-HOSEI.

- 3. Register to file server.
  - \*\*To Android Users: the screen indicated in this manual may differ slightly depending on Android model you use.
- (1) Launch the
  Application, then tap
  [プリントサーバー設
  定](=Print Server
  Settings).