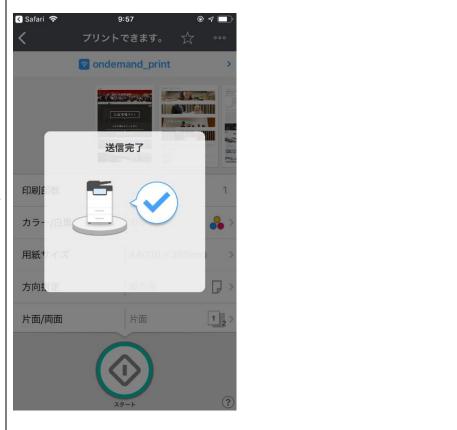

#### Printing Method① (except Website Page Printing)

(5) After the message [送信完了](=sending completed) has shown, go straight to the nearest Ondemand Printer to run your job.

\*\*You can delete your job at the menu screen of every On-demand Printer if you want to cancel after you sent it.