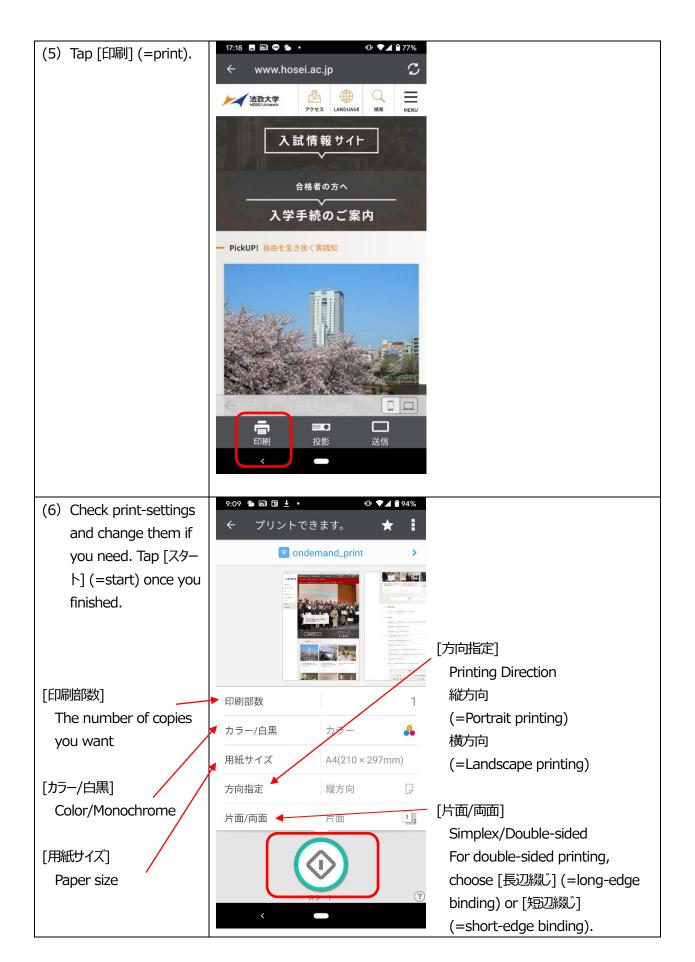

(3) Tap [開く](=open) to open the page by 「RICOH カンタン入出カ」Application.

(4) Tap [印刷](=print).

(7) After the message [送信完了](=sending completed) has shown, go straight to the nearest Ondemand Printer to run your job.

(7) After the message [送信完了](=sending completed) has shown, go straight to the nearest Ondemand Printer to run your job.

XYou can delete your job at the menu screen of every On-demand Printer if you want to cancel after you sent it.

For details, please refer to the User Manual of Ondemand Printer.