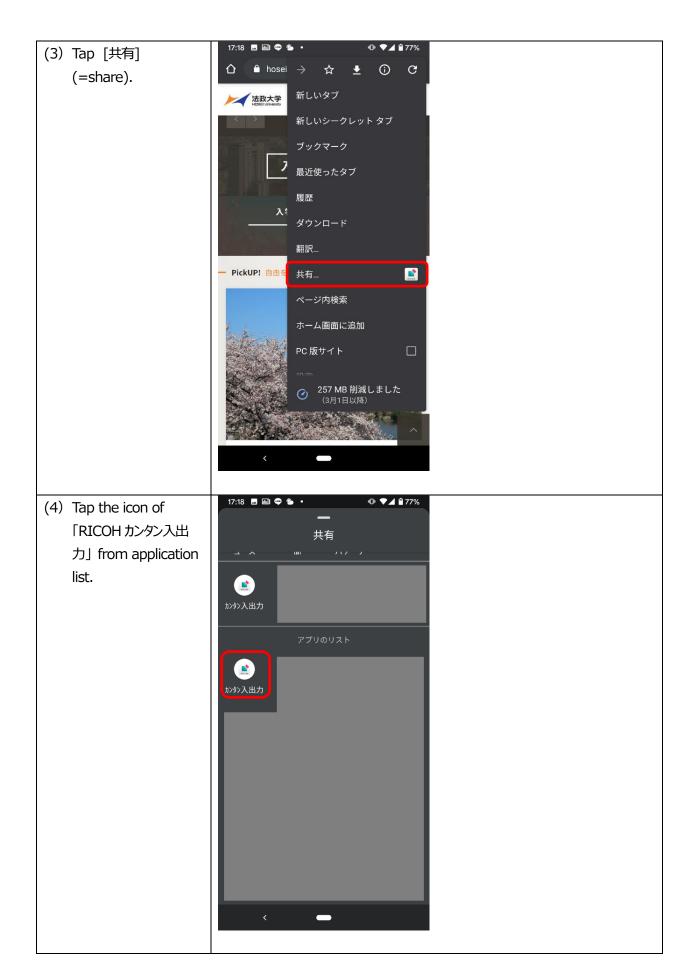

#### Printing Method2-1: Website Page Printing via Google Chrome

\*\*The display indicated in the manual might differ depending on browser version.

(1) Open the website 89 : page you want to print out. 入試情報サイト 入学手続を完了した方へ 新入生案内 - PickUP! 自由を生き抜く実践知 (2) Open the menu beside URL, which is circled in red as image example. 入試情報サイト 入学手続を完了した方へ 新入生案内 PickUP! 自由を生き抜く実践知