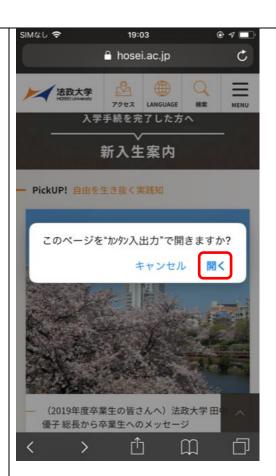

(3) Tap [開く](=open) to open the page by 「RICOH カンタン入出カ」Application.

(4) Tap [印刷](=print).

(7) After the message [送信完了](=sending completed) has shown, go straight to the nearest Ondemand Printer to run your job.