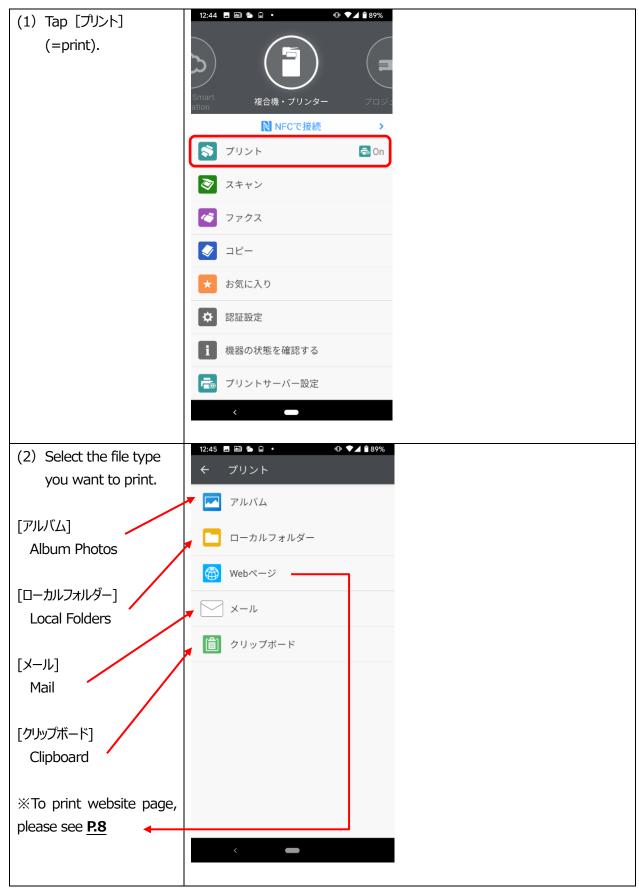

#### Printing Method① (except Website Page Printing)

(5) After the message [送信完了](=sending completed) has shown, go straight to the nearest Ondemand Printer to run your job.

\*\*You can delete your job at the menu screen of every On-demand Printer if you want to cancel after you sent it.

#### About Available Printing Files

By this printing method, you can print out files such as **[Office documents, PDF files, txt, Image files, and Website pages]** .