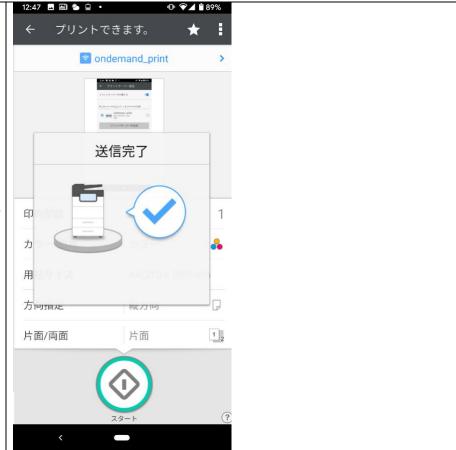

#### Printing Method① (except Website Page Printing)

(5) After the message [送信完了](=sending completed) has shown, go straight to the nearest Ondemand Printer to run your job.

\*\*You can delete your job at the menu screen of every On-demand Printer if you want to cancel after you sent it.