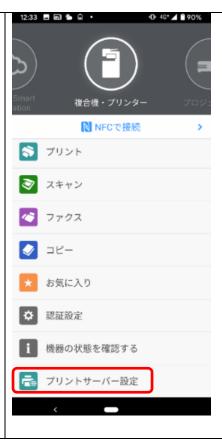

#### 2. Connect to WIFI-LAN.

Connect to hosei-wifi or EN-HOSEI.

- 3. Register to file server.
  - \*\*To Android Users: the screen indicated in this manual may differ slightly depending on Android model you use.
- (1) Launch the
  Application, then tap
  [プリントサーバー設
  定](=Print Server
  Settings).