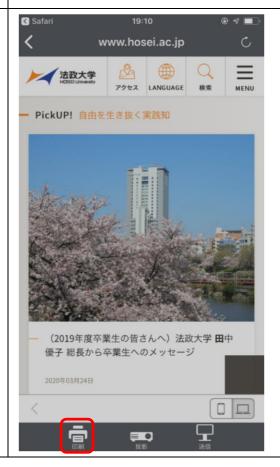

#### Printing Method 2-2: Website Page Printing via Safari

\*\*The display indicated in the manual might differ depending on browser version.

19:02 (1) Open the website hosei.ac.jp C page you want to print out. 法政大学 新入生案内 - PickUP! 自由を生き抜く実践知 (2019年度卒業生の皆さんへ) 法政大学 田 優子 総長から卒業生へのメッセージ Ô (2) Tap the icon circled hosei.ac.jp in red as image example. 新入生案内 - PickUP! 自由を生き抜く実践知 (2019年度卒業生の皆さんへ) 法政大学田 優子 総長から卒業生へのメッセージ m